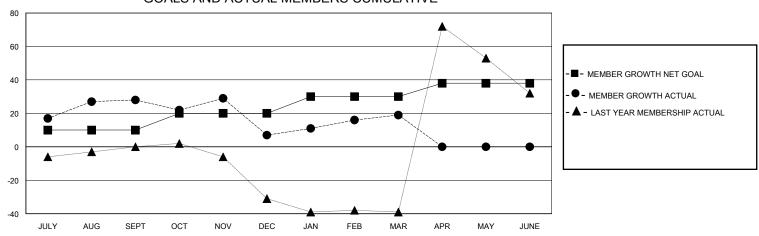

## District 4 C5

Results as of: 3/31/2024

| GMT: | LOCATION CALIFORNIA | GMT CA |
|------|---------------------|--------|

| Clubs                 |               |           |               | Members               |                        |                         |                                                    |  |
|-----------------------|---------------|-----------|---------------|-----------------------|------------------------|-------------------------|----------------------------------------------------|--|
| RESULTS FOR 2023-2024 |               |           |               | RESULTS FOR 2023-2024 |                        |                         |                                                    |  |
| QUARTER               | NEW CLUB GOAL | NEW CLUBS | DROPPED CLUBS | QUARTER MEMB          | EER GROWTH NET<br>GOAL | MEMBER GROWTH<br>ACTUAL | DROPPED<br>MEMBERS ACTUAL<br>(including transfers) |  |
| JULY/AUG/SEPT         | 0             | 0         | 2             | JULY/AUG/SEPT         | 10                     | 63                      | 30                                                 |  |
| OCT/NOV/DEC           | 0             | 0         | 0             | OCT/NOV/DEC           | 10                     | 19                      | 39                                                 |  |
| JAN/FEB/MAR           | 0             | 0         | 0             | JAN/FEB/MAR           | 10                     | 35                      | 17                                                 |  |
| APR/MAY/JUNE          | 1             | 0         | 0             | APR/MAY/JUNE          | 8                      | 0                       | 0                                                  |  |

## GOALS AND ACTUAL MEMBERS CUMULATIVE

| DROPPED CLUBS: 2  DROPPED MEMBERS |         | 28 CLUBS OF 51 ADDED 1 OR MORE<br>NEW MEMBERS | GENDER DIS<br>MALE<br>FEMALE | 739 (52.86%)<br>658 (47.07%) |     |
|-----------------------------------|---------|-----------------------------------------------|------------------------------|------------------------------|-----|
| DECEASED                          | 17      |                                               | TOTAL FAMILY UNIT MEMBERS    |                              | 433 |
| CLUB CANCELLED<br>OTHER           | 0<br>69 | CLICK HERE FOR CUMULATIVE MEMBERSHIP DATA     | FAMILY MEMBERS PAYING HALF   |                              | 234 |
| TOTAL                             | 86      |                                               | 5020                         |                              |     |